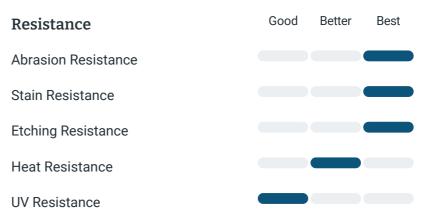

## Cleaning & Maintentance

No sealing required. Clean with mild soap and water and a clean cloth. For stubborn spills use soft scrub gel with bleach. Never put rust remover, liquid plumber, oven/stove cleaner or pat thinner on the surface. Use trivets for best protection.