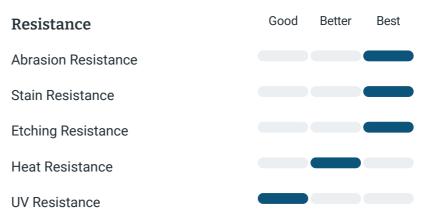

### Cleaning & Maintentance

No sealing required. Clean with mild soap and water and a clean cloth. For stubborn spills use soft scrub gel with bleach. Never put rust remover, liquid plumber, oven/stove cleaner or pat thinner on the surface. Use trivets for best protection.