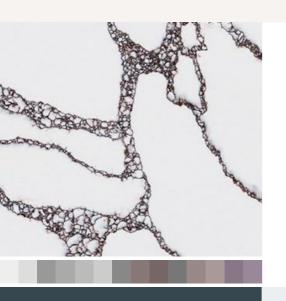

### **Product Data Sheet** We're here to help. Call us 877-39-STONE



# Crimson Peak V806 (D)

Engineered Quartz Slab Polished 3cm

#### \$41.31/SF\*

Ш

\* Material price does not include labor/installation

ES976-P9930

# Cleaning & Maintentance

Thailand

No sealing required. Clean with mild soap and water and a clean cloth. For stubborn spills use soft scrub gel with bleach. Never put rust remover, liquid plumber, oven/stove cleaner or pat thinner on the surface. Use trivets for best protection.

Qı

**Engineered Quartz** 



## Usage

- Color Enhancing
- X Translucent
- Kitchen Countertops
- Bathroom Showers
- Bathroom Tubs
- Bathroom Counters
- × Fireplace
- × Exterior
- Furniture Top
- × Floors

Marble and Granite Inc. All rights reserved.