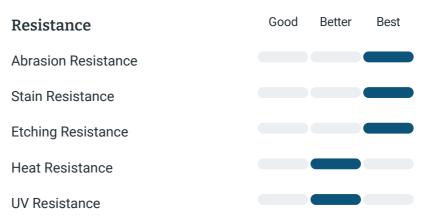

# Cleaning & Maintentance

Thailand

No sealing required. Clean with mild soap and water and a clean cloth. For stubborn spills use soft scrub gel with bleach. Never put rust remover, liquid plumber, oven/stove cleaner or pat thinner on the surface. Use trivets for best protection.