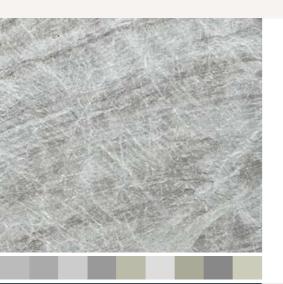

# Taj Mahal Quartzite

Quartzite Slab Brushed 3cm

#### \$102.00/SF\*

\* Material price does not include labor/installation

GS462-B9930

Brazil

Quartzite