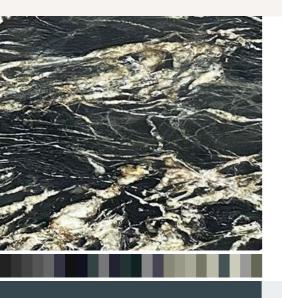

## Belvedere (Quartzite)

Quartzite Slab Brushed 3cm

\$75.40/SF\*

\* Material price does not include labor/installation

GS594-B9930

South Africa

Quartzite

## Usage

- Color Enhancing
- Translucent
- Kitchen Countertops
- Bathroom Showers
- Bathroom Tubs
- Bathroom Counters
- Fireplace
- Exterior
- Furniture Top
- Floors