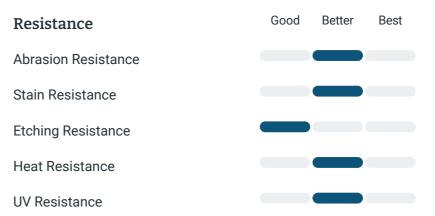

# Cleaning & Maintentance

South Africa

Needs to be sealed regularly. Clean with non abrasive cloth or sponge with mild soap and warm water. A natural stone cleaner with protectant is recommended. Do not cut directly on the countertops and use trivets for hot pans.